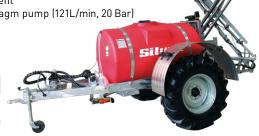

## **2000L PADDOCKMASTER**

- 2,000 litre capacity
- 3 section electric controls with in cab pressure adjustment

Oil-backed diaphragm pump (121L/min, 20 Bar)

14.9 x 24" wheels

\$22,605

J20-S105 + 032-044-12

2.000L WITH 12M MANUAL FOLD BOOM (EXCLUDES MUDGUARDS)