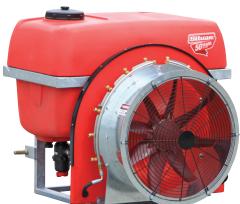

## **SUNTUFF LINKAGE SPRAYER**

Designed specifically for small vineyards and orchards where high performance is required from low HP tractors.

500L with 800mm fan

Optional deflector for vineyard spraying

500L-D058-96