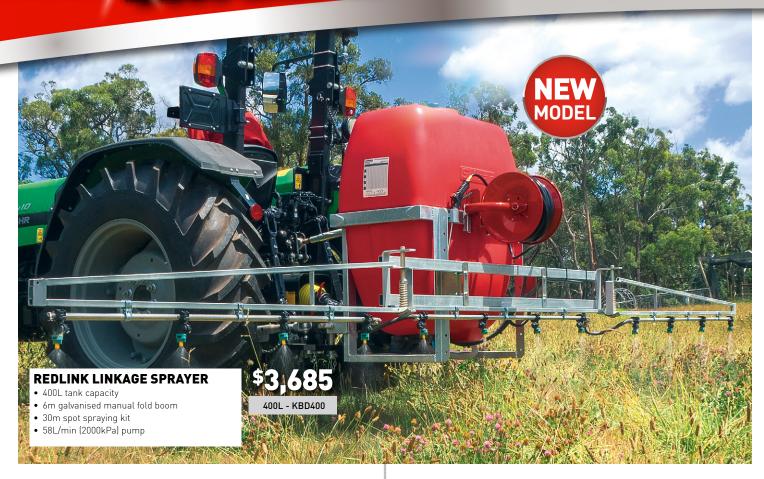

## **PASTURE SPRAYERS**

A key feature of the Silvan Pasture Sprayer range is the range of boom choices available up to 15 metres along with electric control options that can be selected to suit the application.