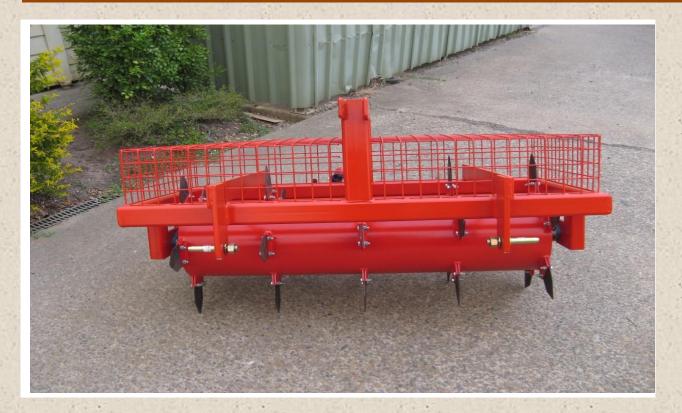

## FARM-AID 3PL AERATOR

Used to aerate the soil to reduce compaction and allows water and fertilizer to penetrate the soil. Suitable for pastures, ovals and playing fields etc.

## Features:

- Heavy duty 100x60mm Headstock
- 75 x 50 x 6mm RHS Main Frame
- Self-lining Pillow Flange Bearings
- 1¼" Axles
- 14" (355mm) diameter heavy Tubular Roller
- 5 rows of 150mm slicing tines spaced 12" apart
- Can be filled with water for extra weight
- Cat 1 or Cat 2 Pins

## Models:

FA1000 - 4' (1200mm) FA1001 - 5' (1500mm) FA1003 - 7'( 2100mm) FA1004 - 8'( 2400mm)

FA1002 - 6' (1800)

Other sizes and configurations can be made to order.

(a Division of Premier Engineering (Qld) Pty Ltd ABN 45 056 536 353) PO Box 9 (54 Annie Street) Coopers Plains Qld 4108 Tel: (07) 3277 5388 Fax (07) 3277 5597