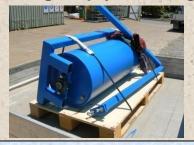

## FARM-AID 3PL LAWN ROLLERS

Ideal for general farm use or specifically for turf farms, race clubs, ovals etc.

## Features:

- 75 x 50 x 6mm RHS Main frame
- Heavy Duty Linkage
- Round, seamless steel tubes, 14" diameter x 1/4" wall thickness
- Can be filled for additional weight

## **Product Code**

FA447 - 3' Lawn Roller (approx. 90kg empty or 250kg filled)

FA448 - 4' Lawn Roller (approx. 120kg empty or 340kg filled)

FA449 - 5' Lawn Roller (approx. 150kg empty or 420kg filled)

FA450 - 6' Lawn Roller (approx. 180kg empty or 500kg filled)