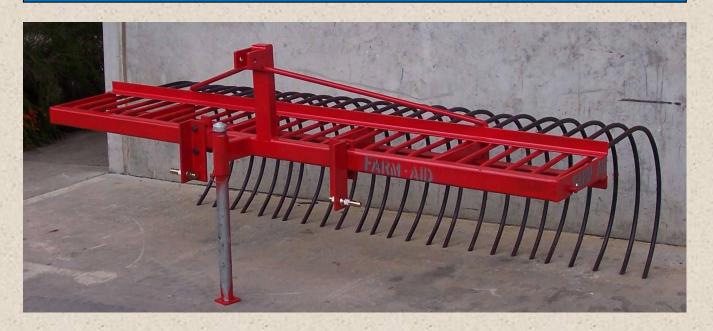

## FARM-AID 3PL STICK RAKE

## Features:

- Heavy duty 75 x 75 x 12 mm Angle Bottom Linkage Mounts
- 75x50x6mm RHS Main frame
- Heavy Duty Double Frame for added strength
- Anti-kick bar fitted for greater strength and minimized tine breakage
- 3/4" special spring steel round curved tines

Stick Rake – Product Code FA205

- Tines spaced 6" apart other spacings available on request
- Tines float independently approx 90mm max. Vertical movement.
- Rake sits higher, approx 650mm clearance allowing more debris to be collected