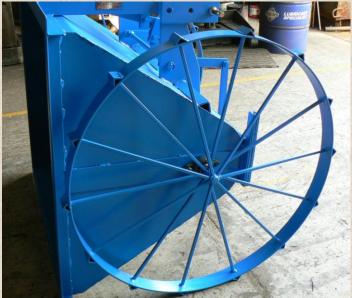

## Features:

- 3pt Linkage with wheels for ground drive
- Agitator specially designed to handle wet, dry, thick or thin fowl manure
- Manufactured to order in 1 yard or 2 yard hopper size (approx. volumes)