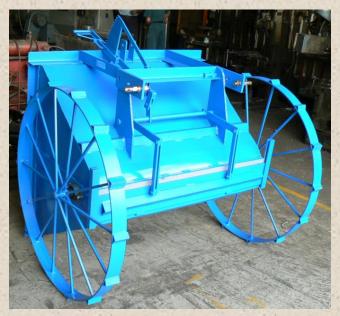

## FARM-AID FOWL MANURE & GYPSUM DROPPER - STANDARD MODEL

## Features:

- 3pt Linkage with wheels for ground drive
- Agitator specially designed to handle wet, dry, thick or thin fowl manure
- Manufactured to order in 1 yard or 2 yard hopper size (approx. volumes)

## Model:

1 Yard (approx 1m³) - Product Code FA1100 2 Yard (approx 1½m³ - Product Code FA1101