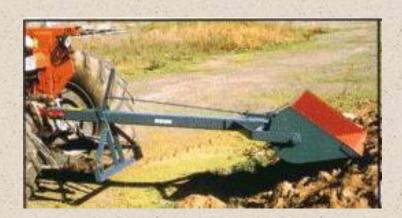

## **Rear End Loader: Features**

- Shift and load soil, gravel, manure etc.
- Rounded bucket
- High lift, bucket clears 1.8 m when released
- Quick release, trips from most tractor seats
- 1/2 yard capacity
- Long Arm
- Weight approx. 185kg

#### Model:

**Product Code FA401** 