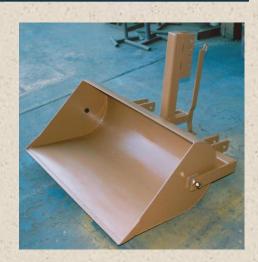

## **Linkage Scoop: Features**

- 1/2 yard capacity
- 1180 x 610 x 460mm
- Weight approx. 100 kg

#### Model:

**Product Code FA400** 